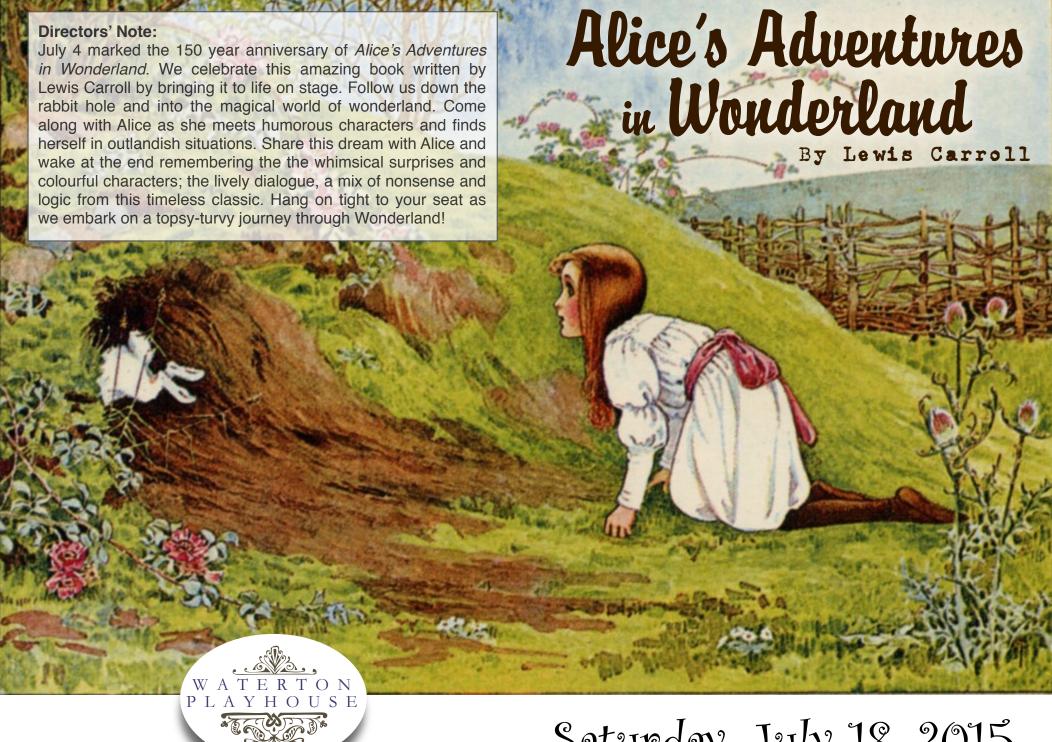

Saturday, July 18, 2015

Waterton Playhouse.com

## The Players...

**Alice:** Ava Baldry, Addie Pollock, Isabelle Steed, Talia Richards, Katherine McCue, Elizabeth Wilde

Sister: Caroline Baldry,

White Rabbit: Benjamin Dickson,

Daniel Douglas

Chess Pieces: Ozzie Jones, Joseph Steed, Otis Walters, Tate Richards, Henry Walters, Margaret Baldry, Ivory Wilde, Rose Baldry,

Rachel McCue

**Dodo:** Bentley Douglas

French Mouse: Joel Pollock

**Duck:** Drew Dickson

Eaglet: Connor McCue

Lorry: Todd Pollock

Caterpillar: Jacqueline Douglas

**Butterflies:** Poppy Jones, Amelia Wilde, Sophia Pollock, Audrey McCue, Clementine Walters, Allie

Steed

Humpty Dumpty: Bronwyn Steed

**Cards:** Tate Richards, Ozzie Jones, Otis Walters, Finn Jones, Joseph Steed, Reggie Pollock

**Cheshire Cat:** Ru